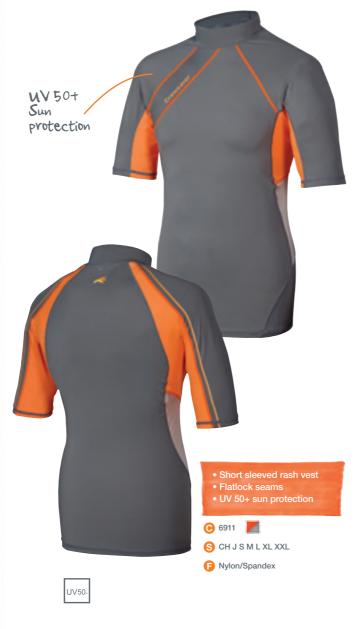

arious adjusters to guarantee a bespoke fit and extreme comfort.

Sun protection factor of UV50+

Our design team have developed key features that considerably advance performance and comfort. The range includes wrap around Pro Hiking Pads for the ultimate in flexibility, comfort and protection.