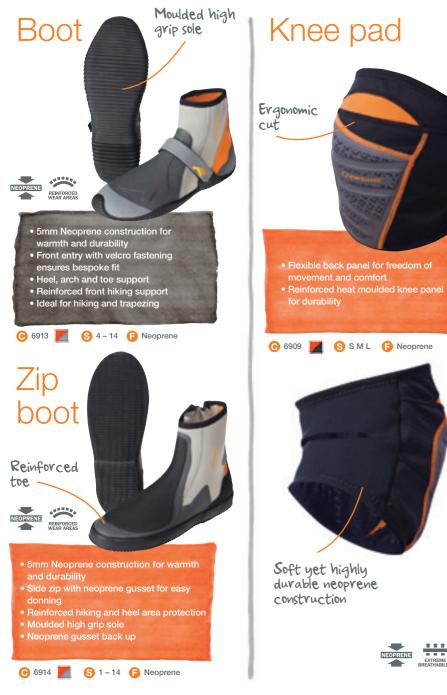

#### Footwear

|      | J1                                                                                                                                                                                                                                                                                                                                                                                                                                                                                                                                                                                                                                                                                                                                                                                                                                                                                                                                                                                                                                                                                                                                                                                                                                                                                                                                                                                                                                                                                                                                                                                                                                                                                                                                                                                                                                                                                                                                                                                                                                                                                                                             | J2      | J3                         | <b>J</b> 4 | J5                                                                                                              | XS                                                                                                                                                                                                                                                                                                                                                                                                                                                                                                                                                                                                                                                                                                                                                                                                                                                                                                                                                                                                                                                                                                                                                                                                                                                                                                                                                                                                                                                                                                                                                                                                                                                                                                                                                                                                                                                                                                                                                                                                                                                                                                                             | S                   |
|------|--------------------------------------------------------------------------------------------------------------------------------------------------------------------------------------------------------------------------------------------------------------------------------------------------------------------------------------------------------------------------------------------------------------------------------------------------------------------------------------------------------------------------------------------------------------------------------------------------------------------------------------------------------------------------------------------------------------------------------------------------------------------------------------------------------------------------------------------------------------------------------------------------------------------------------------------------------------------------------------------------------------------------------------------------------------------------------------------------------------------------------------------------------------------------------------------------------------------------------------------------------------------------------------------------------------------------------------------------------------------------------------------------------------------------------------------------------------------------------------------------------------------------------------------------------------------------------------------------------------------------------------------------------------------------------------------------------------------------------------------------------------------------------------------------------------------------------------------------------------------------------------------------------------------------------------------------------------------------------------------------------------------------------------------------------------------------------------------------------------------------------|---------|----------------------------|------------|-----------------------------------------------------------------------------------------------------------------|--------------------------------------------------------------------------------------------------------------------------------------------------------------------------------------------------------------------------------------------------------------------------------------------------------------------------------------------------------------------------------------------------------------------------------------------------------------------------------------------------------------------------------------------------------------------------------------------------------------------------------------------------------------------------------------------------------------------------------------------------------------------------------------------------------------------------------------------------------------------------------------------------------------------------------------------------------------------------------------------------------------------------------------------------------------------------------------------------------------------------------------------------------------------------------------------------------------------------------------------------------------------------------------------------------------------------------------------------------------------------------------------------------------------------------------------------------------------------------------------------------------------------------------------------------------------------------------------------------------------------------------------------------------------------------------------------------------------------------------------------------------------------------------------------------------------------------------------------------------------------------------------------------------------------------------------------------------------------------------------------------------------------------------------------------------------------------------------------------------------------------|---------------------|
| Euro | 34                                                                                                                                                                                                                                                                                                                                                                                                                                                                                                                                                                                                                                                                                                                                                                                                                                                                                                                                                                                                                                                                                                                                                                                                                                                                                                                                                                                                                                                                                                                                                                                                                                                                                                                                                                                                                                                                                                                                                                                                                                                                                                                             | 35      | 36                         | 37         | 38                                                                                                              | 39                                                                                                                                                                                                                                                                                                                                                                                                                                                                                                                                                                                                                                                                                                                                                                                                                                                                                                                                                                                                                                                                                                                                                                                                                                                                                                                                                                                                                                                                                                                                                                                                                                                                                                                                                                                                                                                                                                                                                                                                                                                                                                                             | 40                  |
| UK   |                                                                                                                                                                                                                                                                                                                                                                                                                                                                                                                                                                                                                                                                                                                                                                                                                                                                                                                                                                                                                                                                                                                                                                                                                                                                                                                                                                                                                                                                                                                                                                                                                                                                                                                                                                                                                                                                                                                                                                                                                                                                                                                                |         |                            | 4          | 5                                                                                                               | 6                                                                                                                                                                                                                                                                                                                                                                                                                                                                                                                                                                                                                                                                                                                                                                                                                                                                                                                                                                                                                                                                                                                                                                                                                                                                                                                                                                                                                                                                                                                                                                                                                                                                                                                                                                                                                                                                                                                                                                                                                                                                                                                              | 7                   |
|      | Contraction of the local division of the loc |         | States of States of States |            | the second se | and the second s |                     |
|      |                                                                                                                                                                                                                                                                                                                                                                                                                                                                                                                                                                                                                                                                                                                                                                                                                                                                                                                                                                                                                                                                                                                                                                                                                                                                                                                                                                                                                                                                                                                                                                                                                                                                                                                                                                                                                                                                                                                                                                                                                                                                                                                                | 1000    |                            |            |                                                                                                                 |                                                                                                                                                                                                                                                                                                                                                                                                                                                                                                                                                                                                                                                                                                                                                                                                                                                                                                                                                                                                                                                                                                                                                                                                                                                                                                                                                                                                                                                                                                                                                                                                                                                                                                                                                                                                                                                                                                                                                                                                                                                                                                                                |                     |
|      | M                                                                                                                                                                                                                                                                                                                                                                                                                                                                                                                                                                                                                                                                                                                                                                                                                                                                                                                                                                                                                                                                                                                                                                                                                                                                                                                                                                                                                                                                                                                                                                                                                                                                                                                                                                                                                                                                                                                                                                                                                                                                                                                              | -Law    | XL                         | XXL        | 3XL                                                                                                             | 4XL                                                                                                                                                                                                                                                                                                                                                                                                                                                                                                                                                                                                                                                                                                                                                                                                                                                                                                                                                                                                                                                                                                                                                                                                                                                                                                                                                                                                                                                                                                                                                                                                                                                                                                                                                                                                                                                                                                                                                                                                                                                                                                                            | 5XL                 |
| Euro | <b>M</b><br>41-42                                                                                                                                                                                                                                                                                                                                                                                                                                                                                                                                                                                                                                                                                                                                                                                                                                                                                                                                                                                                                                                                                                                                                                                                                                                                                                                                                                                                                                                                                                                                                                                                                                                                                                                                                                                                                                                                                                                                                                                                                                                                                                              | L<br>43 | The Party Name             |            | 3XL<br>46                                                                                                       |                                                                                                                                                                                                                                                                                                                                                                                                                                                                                                                                                                                                                                                                                                                                                                                                                                                                                                                                                                                                                                                                                                                                                                                                                                                                                                                                                                                                                                                                                                                                                                                                                                                                                                                                                                                                                                                                                                                                                                                                                                                                                                                                | <b>5XL</b><br>48-49 |