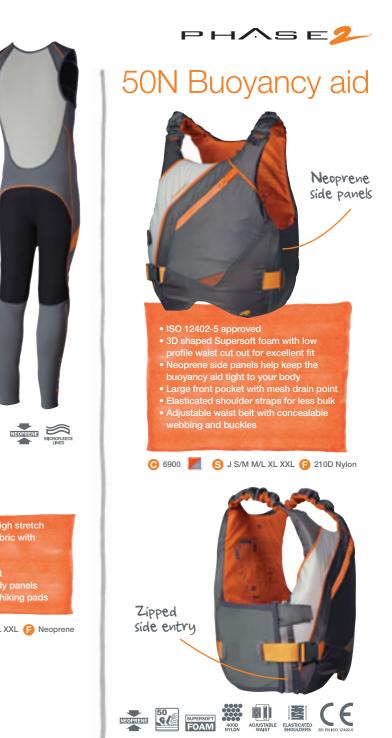

The Crewsaver Phase2 dinghy range provides a fresh new look to sailing gear, produced especially for you and the sailing you do.

The Phase2 Buoyancy Aid is shaped with a low profile waist cut out and neoprene side panels giving an exceptional, highly comfortable fit.

A step above your average sailing kit - you won't want to go on the water without it.