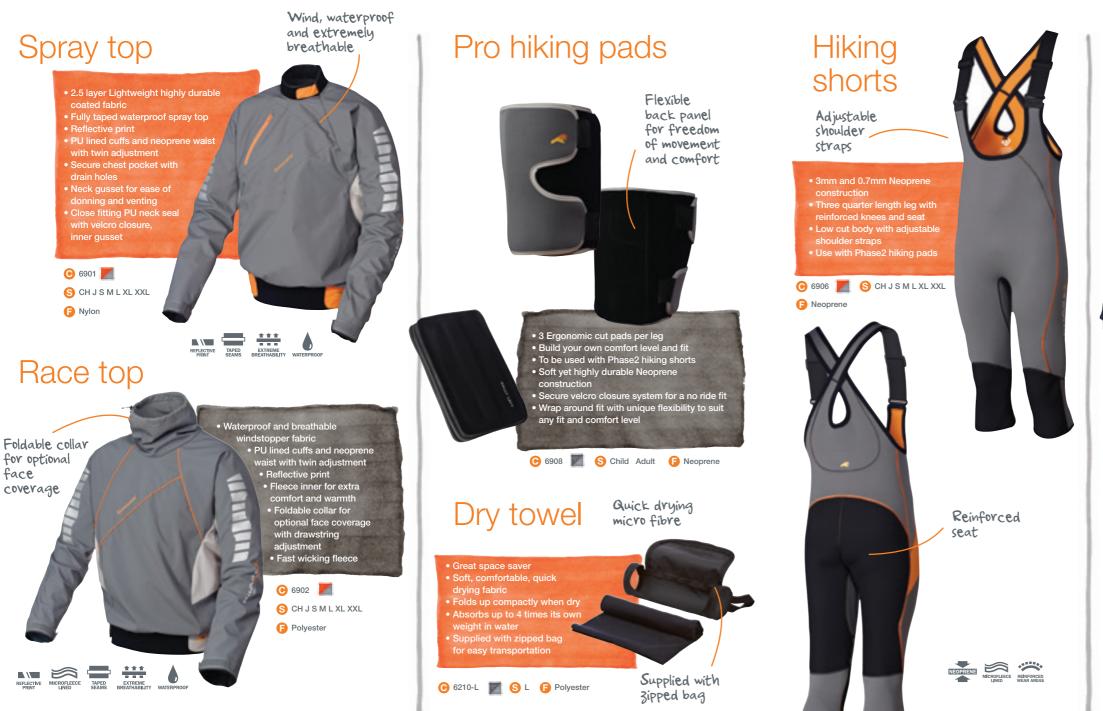

arious adjusters to guarantee a bespoke fit and extreme comfort.

Sun protection factor of UV50+

Our design team have developed key features that considerably advance performance and comfort. The range includes wrap around Pro Hiking Pads for the ultimate in flexibility, comfort and protection.