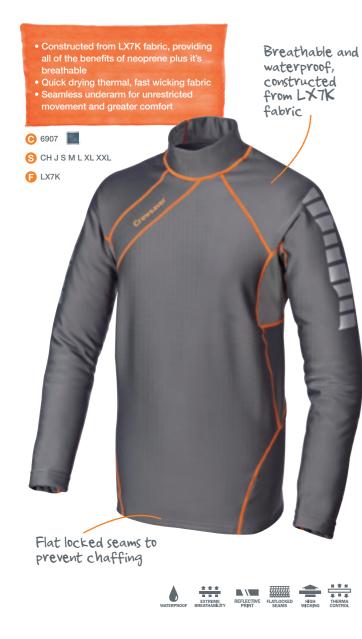

UV 50+ sun protection 📀 6910 🗾 S CH J S M L XL XXL Nylon/Spandex UV50₊ Flatlock seams Can be worn as an overtop

#### Rash vest – short sleeve



Durable and lightweight 0.7mm Longjohn Lightweight and durable high stretch 0.7mm Neoprene thermal fabric with Micro fleece lining Shoulder velcro entry • Thermal lining on core body panels • Can be used with Phase2 hiking pads 🕞 6903 📕 S CH J S M L XL XXL 🕞 Neoprene Reinforced knees Can be used with phase2 hiking pads 3mm Longjohn Lightweight and durable high stretch 3mm Neoprene thermal fabric with Micro fleece lining Shoulder velcro entry Reinforced knees and seat Thermal lining on core body panels Can be used with Phase2 hiking pads 🕞 6904 📕 S CH J S M L XL XXL 🕞 Neoprene Reinforced seat 



Neoprene and Amara construction

#### Control top



#### Polypro top





#### Tri-season glove

- Amara pull tab on wear point
- Printed amara protection on the palm,
- fingers & thumb
- Amara knuckle panel for protection and durability
- Palm reinforcement for protection against rope burn



## Three finger glove

Amara knuckle panel REINFORCED WEAR AREAS NEOPRENE

\*\*\*\*\*

REINFORCED WEAR AREAS

- Neoprene wrist for comfortPrinted amara on fingers and palm
- for grip and long life
- Super flexible Spandex for
- increased movement
- Knuckle panel for protection and durability
- Printed amara reinforced forefinger
- Three full fingers, thumb and
  forefinger out off
- forefinger cut off

🕞 6915 🌌 S J4 J5 XS S M L XL XXL 🍞 Amara/Neoprene

## Short finger glove

RENFORCED FOR COMFORT

- Neoprene wrist for comfort
  Drinted emers on fina