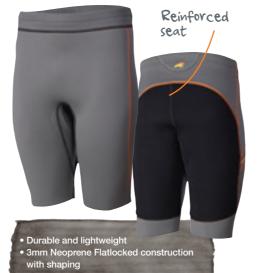

#### Neo shorts

🕞 6912 🗾 S J S M L XL XXL XXL 🕞 Neoprene

Balaclava Constructed from LX7K fabric for warmth Flatlocked construction for strength Ergonomically shaped fit that allows movement

🕒 6922 🔳 🕓 J S/M M/L 🕞 LX7K