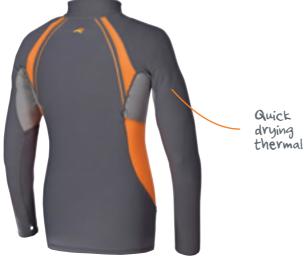

📀 6910 🗾 S CH J S M L XL XXL Nylon/Spandex UV50₊ Flatlock seams Can be worn as an overtop

#### Rash vest – short sleeve



Durable and lightweight 0.7mm Longjohn Lightweight and durable high stretch 0.7mm Neoprene thermal fabric with Micro fleece lining Shoulder velcro entry • Thermal lining on core body panels • Can be used with Phase2 hiking pads 🕞 6903 📕 S CH J S M L XL XXL 🕞 Neoprene Reinforced knees Can be used with phase2 hiking pads 3mm Longjohn Lightweight and durable high stretch 3mm Neoprene thermal fabric with Micro fleece lining Shoulder velcro entry Reinforced knees and seat Thermal lining on core body panels Can be used with Phase2 hiking pads 🕞 6904 📕 S CH J S M L XL XXL 🕞 Neoprene Reinforced seat 



Neoprene and Amara construction

#### Control top



#### Polypro top





#### Tri-season glove

- Amara pull tab on wear point
- Printed amara protection on the palm,
- fingers & thumb
- Amara knuckle panel for protection and durability
- Palm reinforcement for protection against rope burn



## Three finger glove

Amara knuckle panel REINFORCED WEAR AREAS NEOPRENE

\*\*\*\*\*

REINFORCED WEAR AREAS

- Neoprene wrist for comfortPrinted amara on fingers and palm
- for grip and long life
- Super flexible Spandex for
- increased movement
- Knuckle panel for protection and durability
- Printed amara reinforced forefinger
- Three full fingers, thumb and
  forefinger out off
- forefinger cut off

🕞 6915 🌌 S J4 J5 XS S M L XL XXL 🍞 Amara/Neoprene

## Short finger glove

RENFORCED FOR COMFORT

- Neoprene wrist for comfort
  Drinted emers on finance and and
- Printed