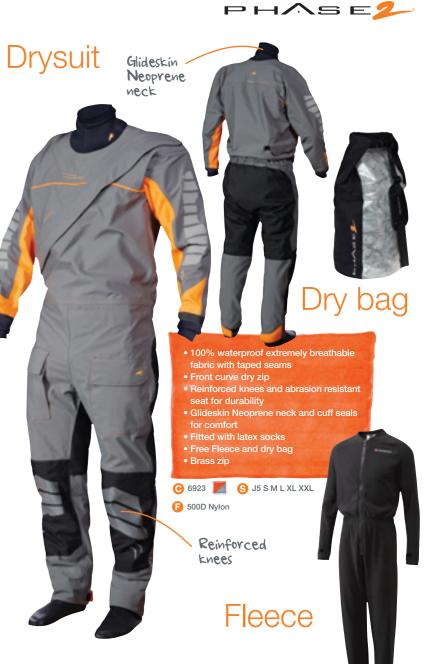

absorbed away from the body for additional comfort.



The front zip curves around the body for freedom of movement when sailing.



arious adjusters to guarantee a bespoke fit and extreme comfort.

Sun protection factor of UV50+







Our design team have developed key features that considerably advance performance and comfort. The range includes wrap around Pro Hiking Pads for the ultimate in flexibility, comfort and protection.



The Crewsaver Phase2 dinghy range provides a fresh new look to sailing gear, produced especially for you and the sailing you do.

The Phase2 Buoyancy Aid is shaped with a low profile waist cut out and neoprene side panels giving an exceptional, highly comfortable fit.

A step above your average sailing kit - you won't want to go on the water without it.









# Rash vest – long sleeve Long sleeved rash vest • UV 50+ sun protection 📀 6910 🗾 S CH J S M L XL XXL Nylon/Spandex UV50₊ Flatlock seams Can be worn as an overtop

#### Rash vest – short sleeve



Durable and lightweight 0.7mm Longjohn Lightweight and durable high stretch 0.7mm Neoprene thermal fabric with Micro fleece lining Shoulder velcro entry • Thermal lining on core body panels • Can be used with Phase2 hiking pads 🕞 6903 📕 S CH J S M L XL XXL 🕞 Neoprene Reinforced knees Can be used with phase2 hiking pads 3mm Longjohn Lightweight and durable high stretch 3mm Neoprene thermal fabric with Micro fleece lining Shoulder velcro entry Reinforced knees and seat Thermal lining on core body panels Can be used with Phase2 hiking pads 🕞 6904 📕 S CH J S M L XL XXL 🕞 Neoprene Reinforced seat