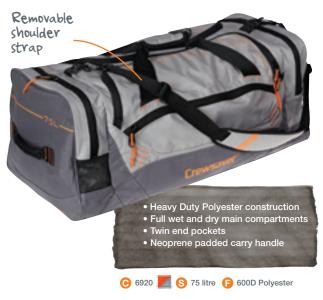

creased movement
- Knuckle panel for protection and durability
- Printed amara reinforced forefinger
- Three full fingers, thumb and
  forefinger out off
- forefinger cut off

🕞 6915 🌌 S J4 J5 XS S M L XL XXL 🍞 Amara/Neoprene

## Short finger glove

RENFORCED FOR COMFORT

- Neoprene wrist for comfort
  Drinted emers on finance and and
- Printed amara on fingers and palm for grip and long life
- Super flexible Spandex for increased
- movement
- Knuckle panel for protection and durability
- Printed amara reinforced forefinger
- Short fingers

🕒 6916 🌌 S J4 J5 XS S M L XL XXL 🕞 Amara/Neoprene

#### Harness

• Fully supportive harness with shaping in back

PHASE2

- Adjustable shoulder strap
- Lightweight construction for less bulk

🕒 6918

- S J S/M L/XL
- 600D Polyester



#### Wet/Dry bag





#### Neo shorts



🕞 6912 🗾 S J S M L XL XXL XXL 🕞 Neoprene

Balaclava Constructed from LX7K fabric for warmth Flatlocked construction for strength Ergonomically shaped fit that allows movement

🕒 6922 🔳 🕓 J S/M M/L 🕞 LX7K

NEOPRENE EXTREME BREATHABILITY

#### Neck gaiter

 Constructed from LX7K fabric for warmth Laser cut breath holes • Flatlocked construction for strength

🕞 6921 📕 S Universal 🕞 LX7K

**SIZE CHART** 

| Clothing      | The state of the s | 1.20  |
|---------------|--------------------------------------------------------------------------------------------------------------------------------------------------------------------------------------------------------------------------------------------------------------------------------------------------------------------