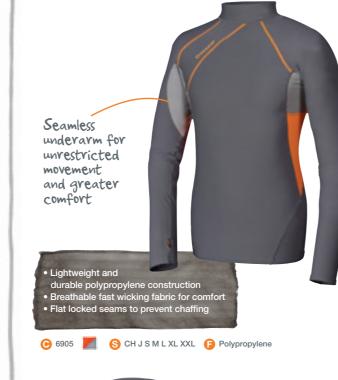

n 📀 6910 🗾 S CH J S M L XL XXL Nylon/Spandex UV50₊ Flatlock seams Can be worn as an overtop

#### Rash vest – short sleeve



Durable and lightweight 0.7mm Longjohn Lightweight and durable high stretch 0.7mm Neoprene thermal fabric with Micro fleece lining Shoulder velcro entry • Thermal lining on core body panels • Can be used with Phase2 hiking pads 🕞 6903 📕 S CH J S M L XL XXL 🕞 Neoprene Reinforced knees Can be used with phase2 hiking pads 3mm Longjohn Lightweight and durable high stretch 3mm Neoprene thermal fabric with Micro fleece lining Shoulder velcro entry Reinforced knees and seat Thermal lining on core body panels Can be used with Phase2 hiking pads 🕞 6904 📕 S CH J S M L XL XXL 🕞 Neoprene Reinforced seat 



Neoprene and Amara construction

#### Control top



#### Polypro top





#### Tri-season glove

- Amara pull tab on wear point
- Printed amara protection on the palm,
- fingers & thumb
- Amara knuckle panel for protection and durability
- Palm reinforcement for protection against rope burn



## Three finger glove

Amara knuckle panel REINFORCED WEAR AREAS NEOPRENE

\*\*\*\*\*

REINFORCED WEAR AREAS

- Neoprene wrist for comfortPrinted amara on fingers and palm
- for grip and long life
- Super flexible Spandex for
- increased movement
- Knuckle panel for protection and durability
- Printed amara reinforced forefinger
- Three full fingers, thumb and
  forefinger out off
- forefinger cut off

🕞 6915 🌌 S J4 J5 XS S M L XL XXL 🍞 Amara/Neoprene

## Short finger glove

RENFORCED FOR COMFORT

- Neoprene wrist for comfort
  Drinted emers on finance and and
- Printe