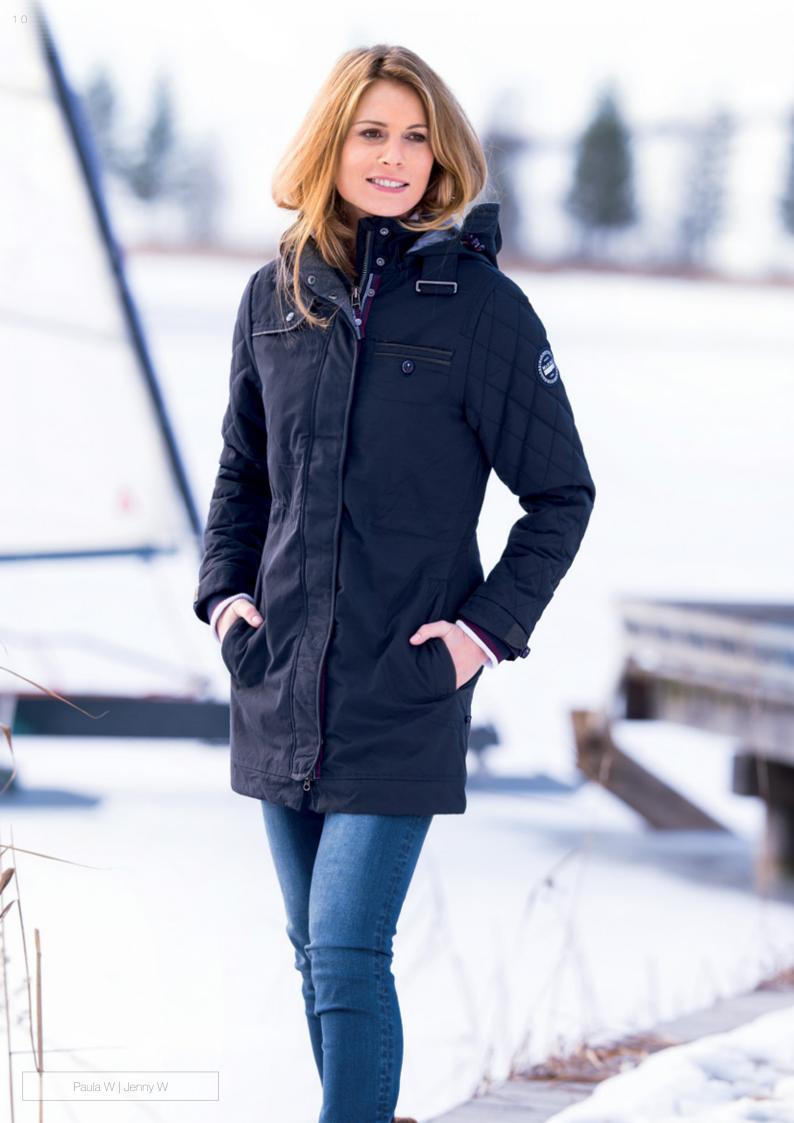

#### Paula

Parka W

XS–XXL

58% cotton, 42% nylon, lining 100% PES, padding: 100% PES

Padded parka with hood, decorative buckle with binding tape quilted with diamond pattern design, fancy details like multicoloured tapes and logo buttons for decoration. Quilted sleeves and warm padded lining, artwork print inside, one lining pocket. Multicoloured ribbed cuffs and collar. adjustable waistline inside, decorative topstitching, 2 way zipper. Marinepool felt badge with zig zag topstitching, lining in contrast colour silver

navy

No. 1002426