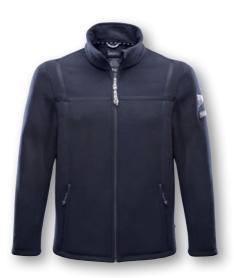

# **Finley Blazer**

Padded Blazer M

S-XXL

58% cotton, 42% nylon, padding: 100% polyester, lining: 100% nylon

Thinsulate® Platinum 3M® 780 filling, icesailing print inside, mesh insert at inner back for better air circulation, reflex piping at back of collar, ribbed sleeve cuff with airscoop, sleeve badge, back yoke part of shoulder with diamond top stitching, Marinepool reflex print, Marinepool logo buttons, inside pocket with lime-coloured trimming and piping

navy

No. 1001995