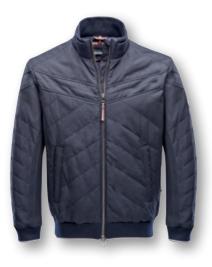

#### Don

Parka M

S–XXXL

58% cotton, 42% nylon, lining 100% PES, padding 100% PES

Padded parka with hood, decorative buckle and binding tape quilted with diamond pattern design, fancy details such as multicoloured tapes and logo buttons for decoration. Quilted sleeves and warm padded lining in silver clourway, artwork print inside, one lining pocket. Multicoloured ribbed cuffs and collar. Adjustable waistline inside, decorative topstitching, 2 way zipper. Marinepool felt badge with zig zag topstitching, lining in contrast colour silver

navy

No. 1002425