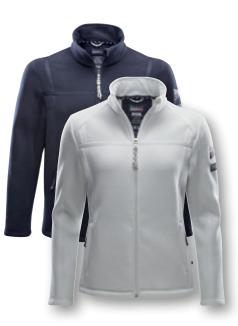

# Tarax II

Fleece Jacket M

100% polyester

S-XXXL

Double bonded fleece jacket with hood and warm linking, decorative seams, two waist pockets, contrast seams.

blue-melange | grey-melange No. 5002478

# Falkland II

Fleece Jacket Men

100% polyester

Highly insulating fleece jacket in 4-way stretch, warming and breathable with two front zip pockets.

navy

No. 5002322