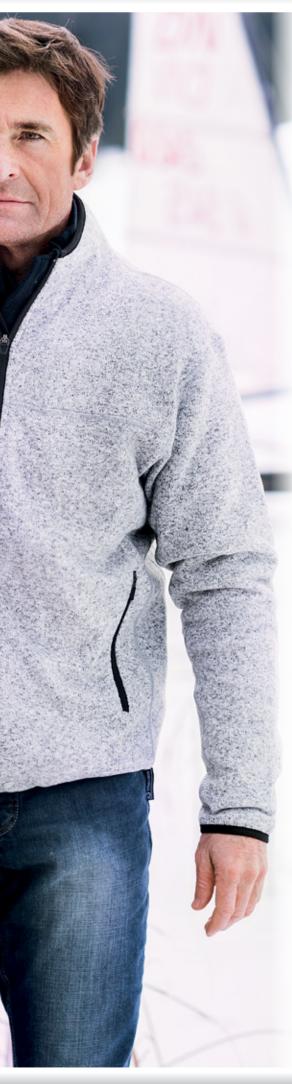

# **Falkland II**

Fleece Jacket W

XS-XXL

100% polyester

Highly insulating fleece jacket in 4-way stretch, warming and breathable with two front zip pockets.

white | navy

**Ramira II** 

Fleece Jacket W 100% polyester

# Falkland II

Fleece Jacket Men

100% polyester

Highly insulating fleece jacket in 4-way stretch, warming and breathable with two front zip pockets.

navy

No. 5002322