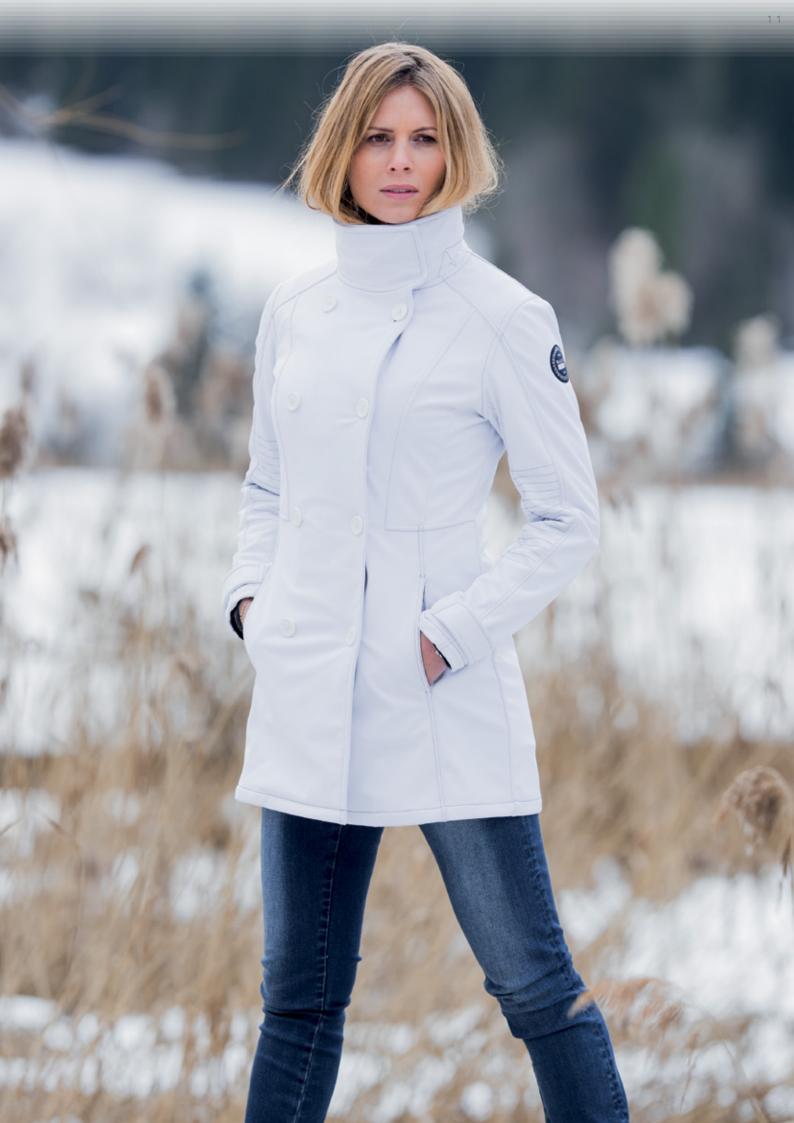

white | navy

No. 1002442

Softshell Jacket W

XS-XXL

100% polyester

Feminine and modern shaped softshell coat. Nice sleeve details and extra wide collar add a sophisticated look to this sportive style, windproof, breathable and water repellent.

black | white