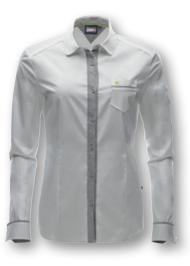

# Inca

Blouse W

XS–XXL

Heavy garment washed blouse, print at back, upper shoulder fabric mixture between oxford fabric and silvergrey jersey, sleeve badge, round collar point, complex sleeve shaping with half-moon insert and double top stitching seams, elaborate accessories details at back yoke

white

No. 1001992