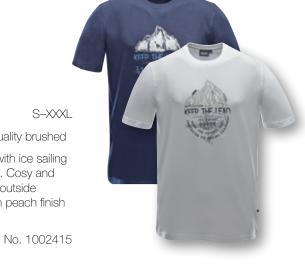

navy

No. 1002417

T-Shirt M

S-XXXL

100% cotton peach finished quality brushed

Elaborate Men's T-shirt. Front with ice sailing puff print and partly embroided. Cosy and warm winter quality inside and outside brushed with a nice handfeel in peach finish style, regular fitted shape

white | navy

Fraunhoferstr. 6 · 82152 Planegg · Germany · Ph. +49-89-89961 90 www.marinepool.com

MARINEPOOL

1