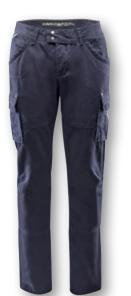

# **Escale**

Cargo Trousers W

XS-XXL

98% cotton, 2% elastane

Two cargo pockets, top stitched pocket flaps, fixed waistbands, side insert, leg opening with slit and press buttons, inside waistband with Marinepool ice sailing print, lime trimming, zip, concave dull rivets and press buttons, slim fit trousers

navy