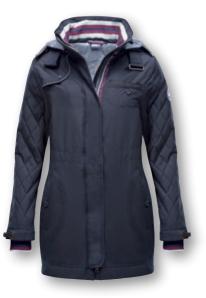

#### Paula

Parka W

XS–XXL

58% cotton, 42% nylon, lining 100% PES, padding: 100% PES

Padded parka with hood, decorative buckle with binding tape quilted with diamond pattern design, fancy details like multicoloured tapes and logo buttons for decoration. Quilted sleeves and warm padded lining, artwork print inside, one lining pocket. Multicoloured ribbed cuffs and collar. adjustable waistline inside, decorative topstitching, 2 way zipper. Marinepool felt badge with zig zag topstitching, lining in contrast colour silver

navy

No. 1002426