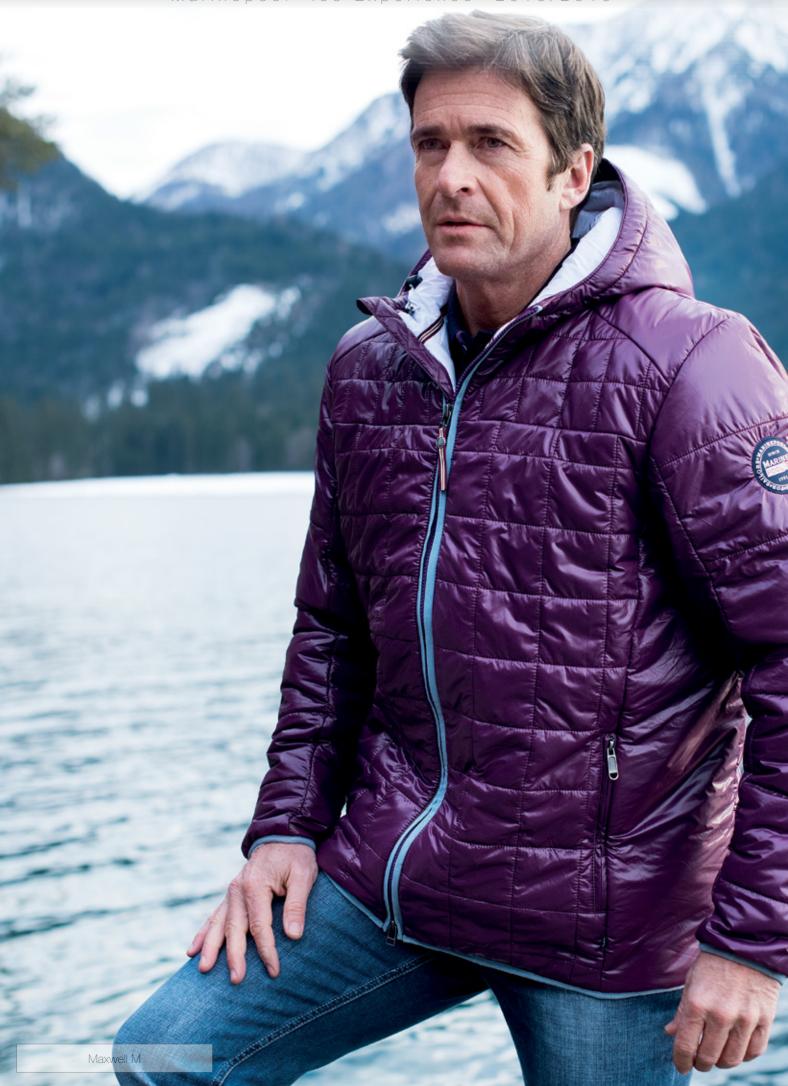

# Maxwell

Jacket with Hood M

S-XXXL

100% nylon, lining 100% nylon, padding 100 % PES

Lightly padded jacket with hood, perfectly suitable for the mid season and for leisure time at chilly temperatures. Elaborate quilting mix at front and back in the new quilting trend of the season. Marinepool logo badge out of felt on sleeve, 2 pockets at sleeve and at waist and one pocket inside as lining pocket. A masculine blouson perfectly wearable for many occasions. Adjustable hood with cord stopper also for hem for better insulation.

navy | purple