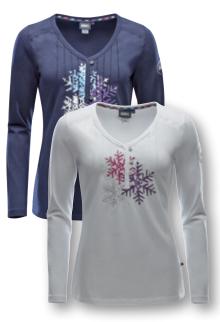

#### Gemma

Longsleeve Shirt W

94% cotton, 6% elasthan

Longsleeve shirt with ornamental seams at front, deep neckline with fake button placket, chain stitching at shoulder, elaborate ice star artwork with small rainbow beading partly sewn onto the print, Marinepool logo badges at sleeve, regular fitted shape. Perfectly wearable for many occasions, ideal for combination with Yoko cardigan to complete your ice sailing winter look by Marinepool.

white | navy

No. 1002413

XS-XXL