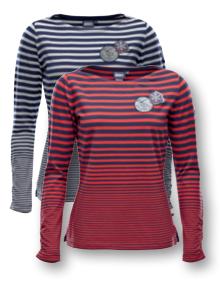

# Marisol

Longsleeve Shirt W

100% Cotton

Longsleeve shirt with small gathering at hem for a feminine and stylish look. Submarine neckline, asymmetric stripe design, 2 colourways, chain stitching at shoulder, 2 artwork badges at chest with winter styled ice sailing artwork. Regular fitted shape, perfectly wearable for many occasions, ideal for combination with Yoko cardigan to complete your ice sailing winter look by Marinepool.

navy/red | navy/white

No. 1002414