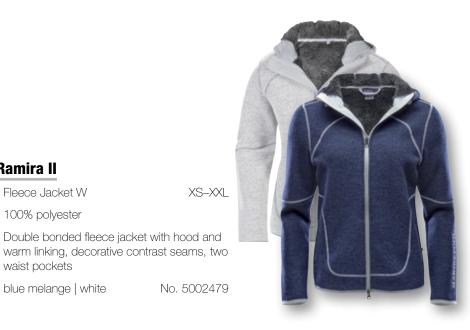

# **Falkland II**

Fleece Jacket W

XS-XXL

100% polyester

Highly insulating fleece jacket in 4-way stretch, warming and breathable with two front zip pockets.

white | navy

**Ramira II** 

Fleece Jacket W 100% polyester

waist pockets

blue melange | white

a

5

0)

.

0

Yoko W