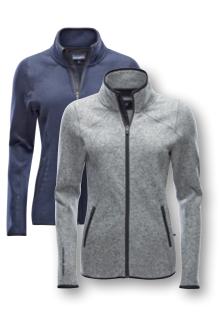

# Ora

Fleece Jacket W

100% polyester

Highly insulating knitted fleece jacket, inside brushed surface

grey-melange | navy

No. 5002476

XS-XXL

# **Falkland II**

Fleece Jacket W

XS-XXL

100% polyester

Highly insulating fleece jacket in 4-way stretch, warming and breathable with two front zip pockets.

white | navy

**Ramira II** 

Fleece Jacket W 100% polyester