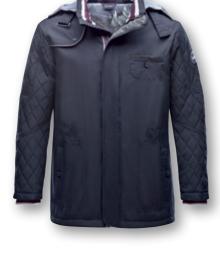

# Maxwell

Jacket with Hood M

S-XXXL

100% nylon, lining 100% nylon, padding 100 % PES

Lightly padded jacket with hood, perfectly suitable for the mid season and for leisure time at chilly temperatures. Elaborate quilting mix at front and back in the new quilting trend of the season. Marinepool logo badge out of felt on sleeve, 2 pockets at sleeve and at waist and one pocket inside as lining pocket. A masculine blouson perfectly wearable for many occasions. Adjustable hood with cord stopper also for hem for better insulation.

navy | purple