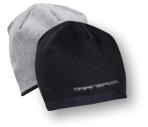

# **Fleece Beanie**

Fleece 100% polyester black | light-grey one size

No. 5000339