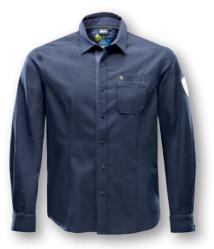

#### Serena

Jacket with Hood W

100% nylon. lining 100% nylon, padding: 100 % PES

Lightly padded hooded jacket, perfectly fit for the mid season and for leisure time at medium cold temperatures. Elaborate quilting mix at front and back in the new quilting trend of the season, Marinepool logo badge on sleeve out of felt. Adjustable hood with cord stopper also for hem for better insulation.

white | navy

No. 1002442

Softshell Jacket W

XS-XXL

100% polyester

Feminine and modern shaped softshell coat. Nice sleeve details and extra wide collar add a sophisticated look to this sportive style, windproof, breathable and water repellent.