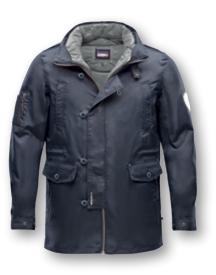

# Maxwell

Jacket with Hood M

S-XXXL

100% nylon, lining 100% nylon, padding 100 % PES

Lightly padded jacket with hood, perfectly suitable for the mid season and for leisure time at chilly temperatures. Elaborate quilting mix at front and back in the new quilting trend of the season. Marinepool logo badge out of felt on sleeve, 2 pockets at sleeve and at waist and one pocket inside as lining pocket. A masculine blouson perfectly wearable for many occasions. Adjustable hood with cord stopper also for hem for better insulation.

navy | purple