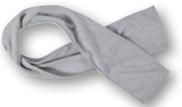

# **Fleece Scarf**

Fleece 100% polyester light grey | navy (w/o pic) one size

No. 5000340

S-XXXL Orion II M