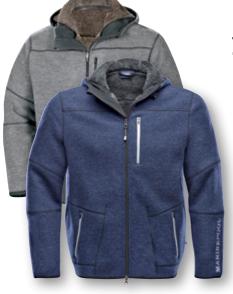

# Tarax II

Fleece Jacket M

100% polyester

S-XXXL

Double bonded fleece jacket with hood and warm linking, decorative seams, two waist pockets, contrast seams.

blue-melange | grey-melange No. 5002478

# Falkland II

Fleece Jacket Men

100% polyester

Highly insulating fleece jacket in 4-way stretch, warming and breathable with two front zip pockets.

navy

No. 5002322

## **Orion II**

S-XXXL

Fleece Jacket M 100% polyester

Highly insulating knitted fleece jacket, inside brushed

grey-melange | navy

No. 5002475