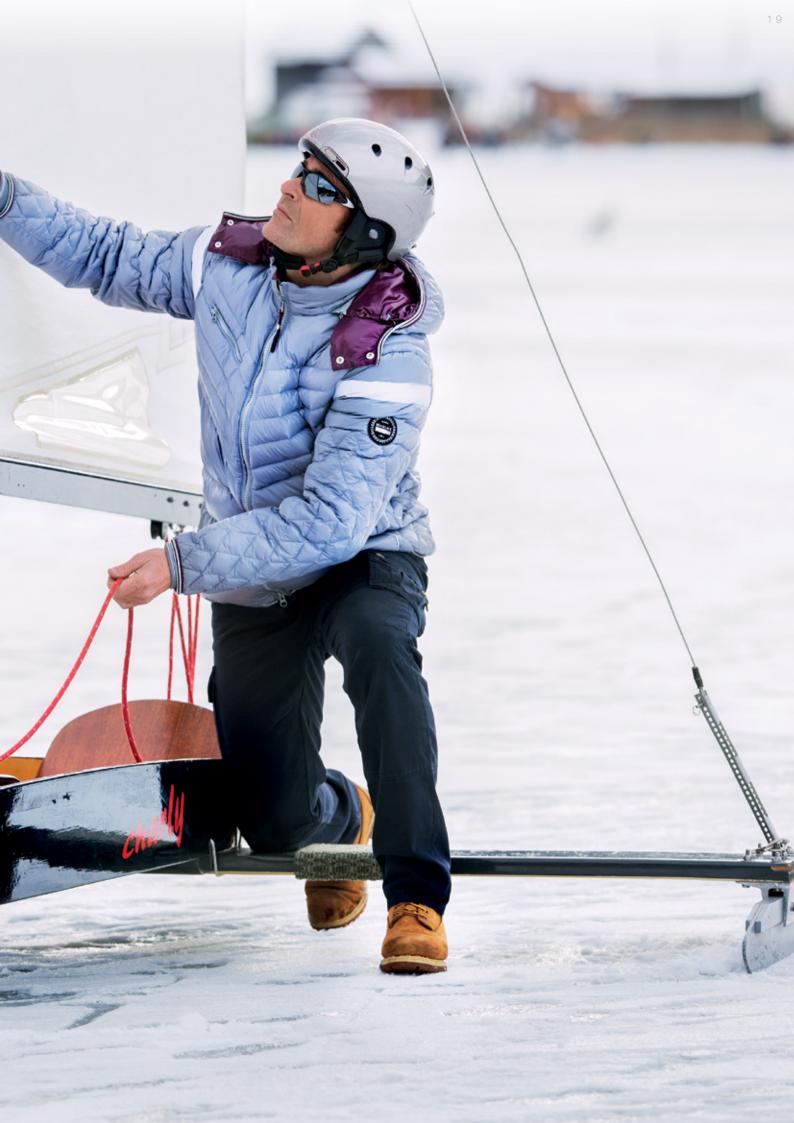

r many occasions, ideal for combination with Yoko cardigan to complete your ice sailing winter look by Marinepool.

white | navy

No. 1002413

XS-XXL



# Inca

Blouse W

XS–XXL





Heavy garment washed blouse, print at back, upper shoulder fabric mixture between oxford fabric and silvergrey jersey, sleeve badge, round collar point, complex sleeve shaping with half-moon insert and double top stitching seams, elaborate accessories details at back yoke

white

No. 1001992

# **Escale**

Cargo Trousers W

XS-XXL



98% cotton, 2% elastane

Two cargo pockets, top stitched pocket flaps, fixed waistbands, side insert, leg opening with slit and press buttons, inside waistband with Marinepool ice sailing print, lime trimming, zip, concave dull rivets and press buttons, slim fit trousers

navy









# List

Down Jacket M

S-XXXL

90% duck down, 10% feathers, 100% nylon shell fabric

Midi lenght, multicoloured details as fancy tapes as binding for hem and sleeve cuffs, detachable hood fully down padded with multicoloured binding at front edge, one pocket inside with headset eyelet, elaborate quilting at front and back. one chest zipper pocket, Marinepool logo badge out of felt.

navy | silvergrey

No. 1002424



#### Don

Parka M

S–XXXL

58% cotton, 42% nylon, lining 100% PES, padding 100% PES

Padded parka with hood, decorative buckle and binding tape quilted with diamond pattern design, fancy details such as multicoloured tapes and logo buttons for decoration. Quilted sleeves and warm padded lining in silver clourway, artwork print inside, one lining pocket. Multicoloured ribb