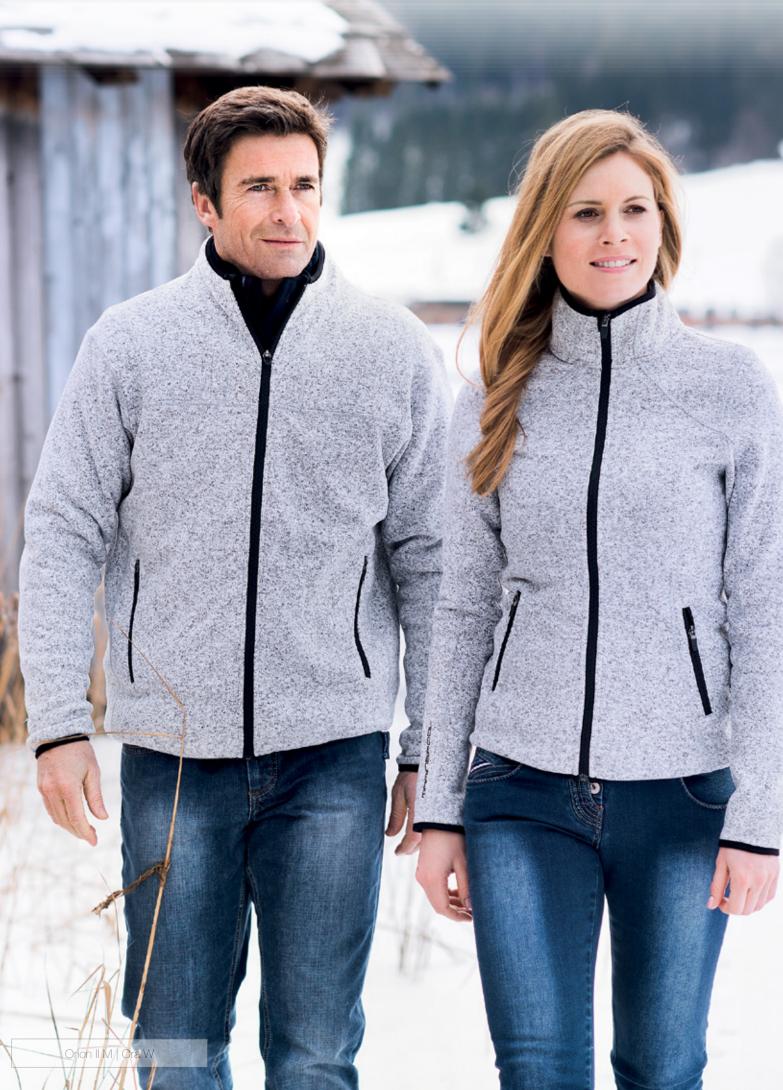

## **Orion II**

S-XXXL

Fleece Jacket M 100% polyester

Highly insulating knitted fleece jacket, inside brushed

grey-melange | navy

No. 5002475

# **Falkland II**

Fleece Jacket W

XS-XXL

100% polyester

Highly insulating fleece jacket in 4-way stretch, warming and breathable with two front zip pockets.

white | navy

**Ramira II** 

Fleece Jacket W 100% polyester