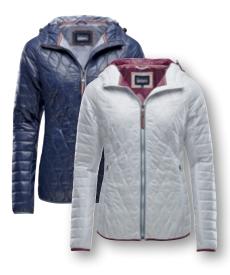

#### Milana

Blouson W

58% cotton, 42% nylon, lining 100% PES, padding: 100% PES

Lightly padded blouson in the top fashion trend of double layer optic, fashionable waisted shape, short lenght. Double breasted, big turn down collar, 2 waist pockets. Big Marinepool logo buttons, fancy topstitching in contrast colour, lining inside with navy fashionable mesh insert and multicoloured printed fabric, trendy sleeve cuff design and maritime zig zag stitching. A cosy jacket perfectly suited for mid season.

navy

No. 1002421

XS-XXI