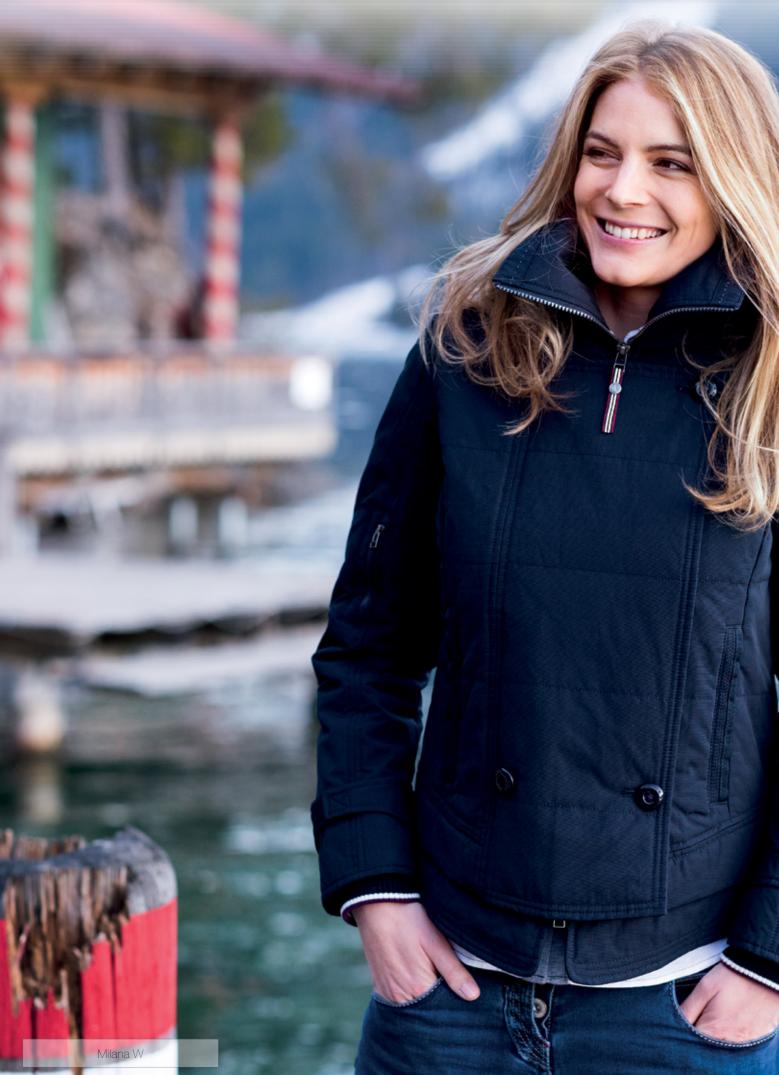

#### Milana

Blouson W

58% cotton, 42% nylon, lining 100% PES, padding: 100% PES

Lightly padded blouson in the top fashion trend of double layer optic, fashionable waisted shape, short lenght. Double breasted, big turn down collar, 2 waist pockets. Big Marinepool logo buttons, fancy topstitching in contrast colour, lining inside with navy fashionable mesh insert and multicoloured printed fabric, trendy sleeve cuff design and maritime zig zag stitching. A cosy jacket perfectly suited for mid season.

navy

No. 1002421

XS-XXI