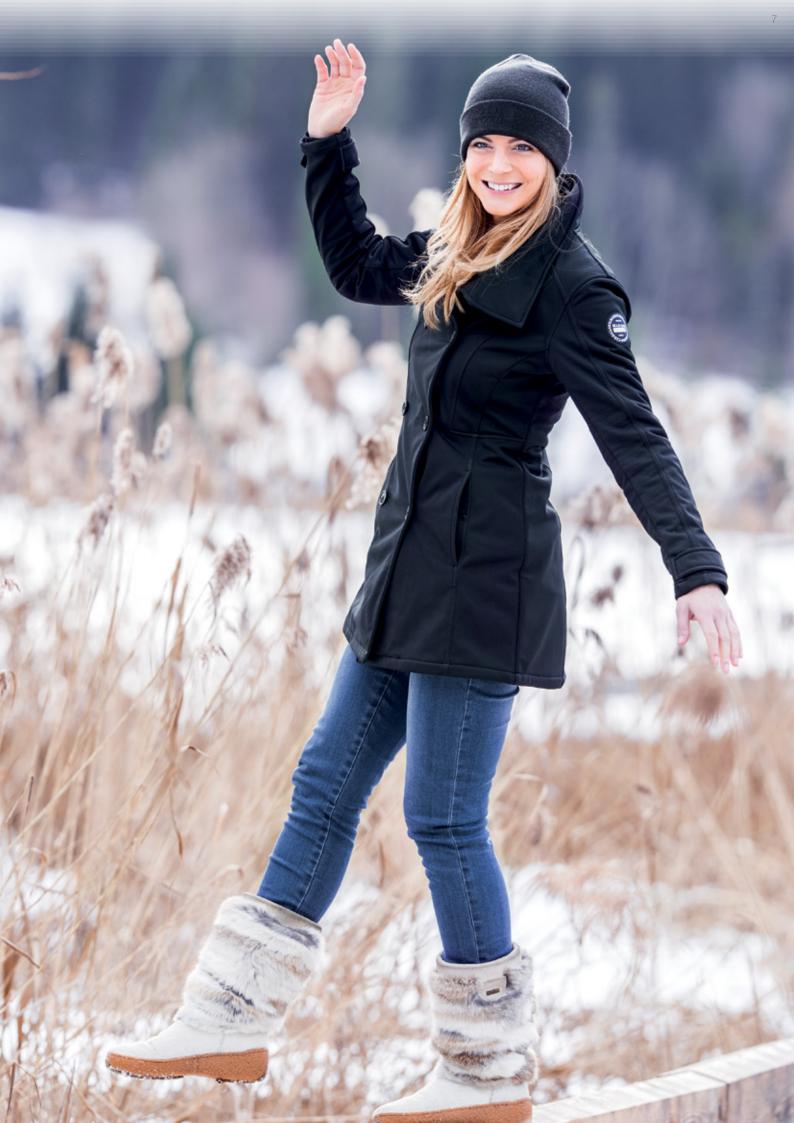

#### Serena

Jacket with Hood W

100% nylon. lining 100% nylon, padding: 100 % PES

Lightly padded hooded jacket, perfectly fit for the mid season and for leisure time at medium cold temperatures. Elaborate quilting mix at front and back in the new quilting trend of the season, Marinepool logo badge on sleeve out of felt. Adjustable hood with cord stopper also for hem for better insulation.

white | navy

No. 1002442

Softshell Jacket W

XS-XXL

100% polyester

Feminine and modern shaped softshell coat. Nice sleeve details and extra wide collar add a sophisticated look to this sportive style, windproof, breathable and water repellent.