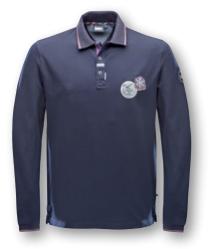

### Maris

Longsleeve Polo M

100 % cotton piquee

With trendy contrast colours to brighten up the winter time, front with polo button placket with logo buttons, inside button placket with chambre facing. Chambre flag details at front placket, multicoloured striped polo collar and ribbed sleeve cuffs, regular fitted shape. 2 artwork badges at chest in winter styled ice sailing artwork, Marinepool logo badge at sleeve

navy

No. 1002417

T-Shirt M

S-XXXL

100% cotton peach finished quality brushed

Elaborate Men's T-shirt. Front with ice sailing puff print and partly embroided. Cosy and warm winter quality inside and outside brushed with a nice handfeel in peach finish style, regular fitted shape