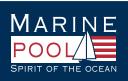

### Luisa

Down Jacket W

XS–XXL

90% duck down, 10% feathers, 100% nylon shell fabric

Midi lenght, multicoloured details like fancy tapes as binding for hem and sleeve cuffs, detachable hood fully down padded with multicoloured binding at front edge, one pocket inside with headset eyelet, fashionable waist pockets with rib entry, elaborate quilting at front and back, Marinepool logo badge out of felt.

navy | white | purple

No. 1002423