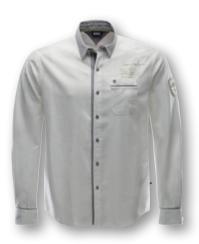

#### Shirt M S-XXXL 100% cotton Well fitting, casual, sportive shirt, garment wash, cotton oxford with navy melange jersey inserts at button placket, back of collar, sleeve cuffs, patch with zig-zag stitch and eyelet, inside ice-sailing triangle print, lime-coloured trimming, chest pocket with flap, badge on sleeve, complex sleeve shaping with half-moon insert and double top stitching seam

No. 1001990