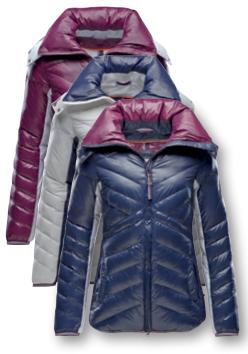

### Luisa

Down Jacket W

XS–XXL

90% duck down, 10% feathers, 100% nylon shell fabric

Midi lenght, multicoloured details like fancy tapes as binding for hem and sleeve cuffs, detachable hood fully down padded with multicoloured binding at front edge, one pocket inside with headset eyelet, fashionable waist pockets with rib entry, elaborate quilting at front and back, Marinepool logo badge out of felt.

navy | white | purple

No. 1002423