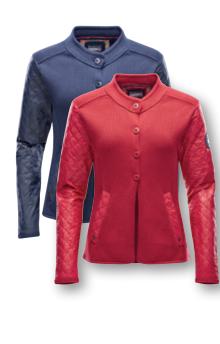

# Yoko

Cardigan W

for trendsetters. red | navy

100% cotton, sleeves 100% PES

Top trendy mix out of knitwear and quilting, an in between look of cardigan and indoor knit jacket. Body out of 100 % cotton knitting, sleeves in pes padded quilting in diamond shape. 2 pockets out of quilting fabric, sleeve with felt badge with Marinepool logo. 3 marinepool logo buttons for half closure, slight A shaped. Soft and cosy, perfect

XS–XXL

No. 1002418

XS-XXL