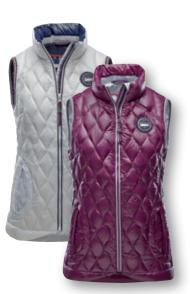

# Savannah

Down Gilet W

XS–XXL

90% duck down, 10% feathers, 100% nylon shell fabric

Warm and cosy winter down vest for women, light padding easily worn under the jacket for extra warm isolation, waisted shape, short lenght with small beautifully shaped peplum at bottom hem. Multicoloured details like fancy tapes and elastic tapes on armhole, one pocket inside with headset eyelet. Front and back in the new quilting, the trend of the season. Marinepool logo badge out of felt, fashionable waist pockets with rib entry

purple | white

XS-XXL