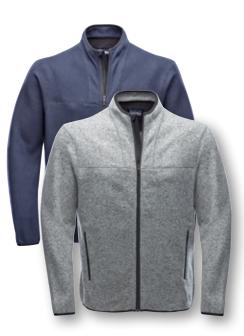

# Ora

Fleece Jacket W

100% polyester

Highly insulating knitted fleece jacket, inside brushed surface

grey-melange | navy

No. 5002476

XS-XXL

# **Falkland II**

Fleece Jacket W

XS-XXL

100% polyester

Highly insulating fleece jacket in 4-way stretch, warming and breathable with two front zip pockets.

white | navy

**Ramira II** 

Fleece Jacket W 100% polyester