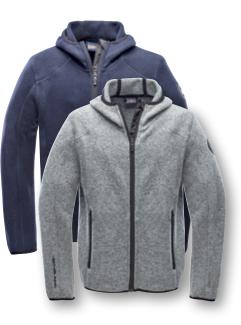

# Tarax II

Fleece Jacket M

100% polyester

S-XXXL

Double bonded fleece jacket with hood and warm linking, decorative seams, two waist pockets, contrast seams.

blue-melange | grey-melange No. 5002478

## **Orion II**

S-XXXL

Fleece Jacket M 100% polyester

Highly insulating knitted fleece jacket, inside brushed

grey-melange | navy

No. 5002475