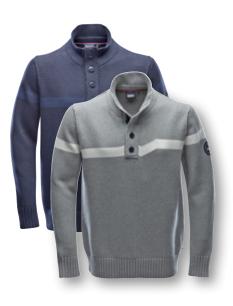

No. 1001991

www.marinepool.com

S-XXXL

100% cotton

Troyer M

Top trendy troyer with felt details and colourful fancy tape at button placket. Sleeve with felt badge with Marinepool logo, Marinepool logo buttons, comfortable fitted shape. A masculine troyer perfectly wearable for many occasions, especially nice with Antares men's shirt or Kieran shirt. More elegant in the navy colourway with lighter stripe design in asymmetric shape. For the trendsetter with contrast stripe in white.

silvergrey | navy

No. 1002419

S-XXXL