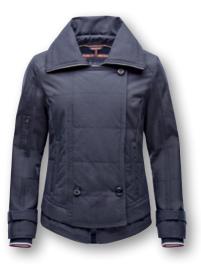

#### Milana

Blouson W

58% cotton, 42% nylon, lining 100% PES, padding: 100% PES

Lightly padded blouson in the top fashion trend of double layer optic, fashionable waisted shape, short lenght. Double breasted, big turn down collar, 2 waist pockets. Big Marinepool logo buttons, fancy topstitching in contrast colour, lining inside with navy fashionable mesh insert and multicoloured printed fabric, trendy sleeve cuff design and maritime zig zag stitching. A cosy jacket perfectly suited for mid season.

navy

No. 1002421

XS-XXI