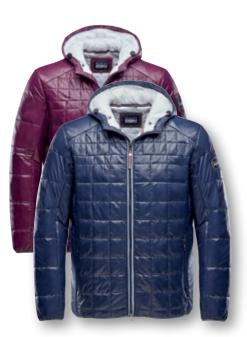

# List

Down Jacket M

S-XXXL

90% duck down, 10% feathers, 100% nylon shell fabric

Midi lenght, multicoloured details as fancy tapes as binding for hem and sleeve cuffs, detachable hood fully down padded with multicoloured binding at front edge, one pocket inside with headset eyelet, elaborate quilting at front and back. one chest zipper pocket, Marinepool logo badge out of felt.

navy | silvergrey

No. 1002424