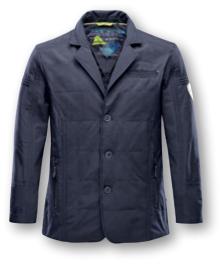

# **Finley Blazer**

Padded Blazer M

S-XXL

58% cotton, 42% nylon, padding: 100% polyester, lining: 100% nylon

Thinsulate® Platinum 3M® 780 filling, icesailing print inside, mesh insert at inner back for better air circulation, reflex piping at back of collar, ribbed sleeve cuff with airscoop, sleeve badge, back yoke part of shoulder with diamond top stitching, Marinepool reflex print, Marinepool logo buttons, inside pocket with lime-coloured trimming and piping

navy

No. 1001995