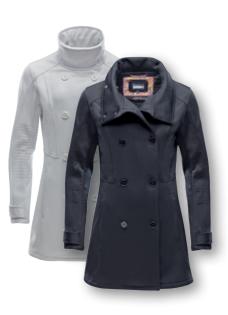

#### Serena

Jacket with Hood W

100% nylon. lining 100% nylon, padding: 100 % PES

Lightly padded hooded jacket, perfectly fit for the mid season and for leisure time at medium cold temperatures. Elaborate quilting mix at front and back in the new quilting trend of the season, Marinepool logo badge on sleeve out of felt. Adjustable hood with cord stopper also for hem for better insulation.

white | navy

No. 1002442

Softshell Jacket W

XS-XXL

100% polyester

Feminine and modern shaped softshell coat. Nice sleeve details and extra wide collar add a sophisticated look to this sportive style, windproof, breathable and water repellent.