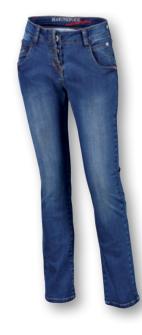

#### **Gwen Jeans**

Trousers W

XS–XXL

98% cotton, 2% elastane

Skinny jeans with contrast stitching, half opened front button placket, 6 pocket style, modern low waisted shape with washout effect, stretchable fit with small leg opening, inside waistband with Marinepool embroidery

navy

0

Gemma W