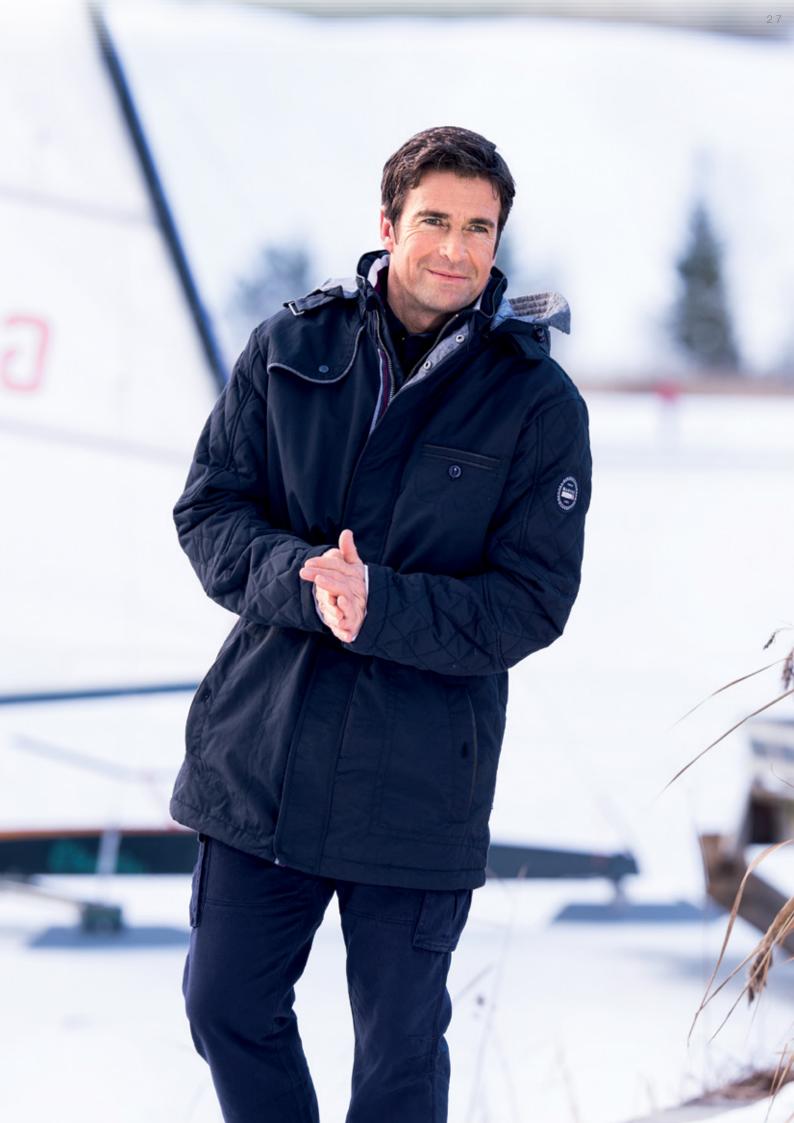

# List

Down Jacket M

S-XXXL

90% duck down, 10% feathers, 100% nylon shell fabric

Midi lenght, multicoloured details as fancy tapes as binding for hem and sleeve cuffs, detachable hood fully down padded with multicoloured binding at front edge, one pocket inside with headset eyelet, elaborate quilting at front and back. one chest zipper pocket, Marinepool logo badge out of felt.

navy | silvergrey

No. 1002424