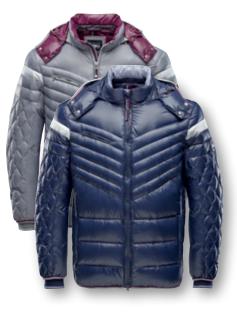

# List

Down Jacket M

S-XXXL

90% duck down, 10% feathers, 100% nylon shell fabric

Midi lenght, multicoloured details as fancy tapes as binding for hem and sleeve cuffs, detachable hood fully down padded with multicoloured binding at front edge, one pocket inside with headset eyelet, elaborate quilting at front and back. one chest zipper pocket, Marinepool logo badge out of felt.

navy | silvergrey

No. 1002424