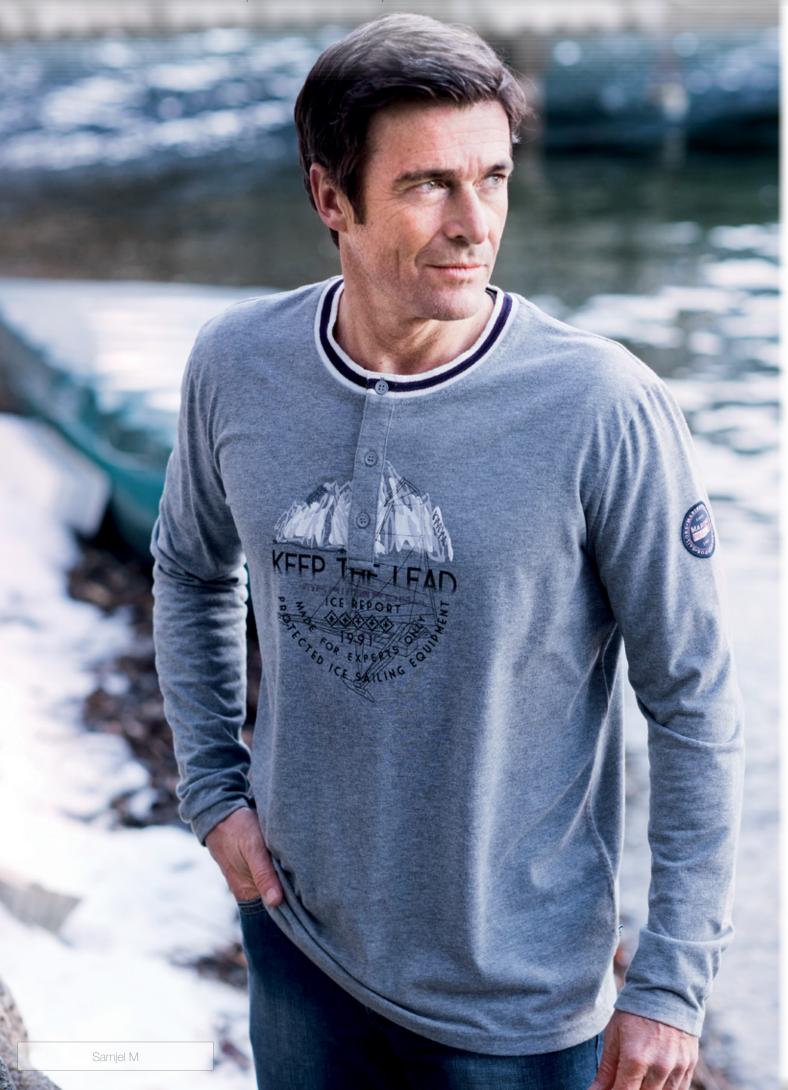

### Samjel

Longsleeve Shirt M

100 % cotton peach finished quality brushed, rib collar 100% PES

Elaborate men's shirt in trendy collage design with a ribbed collar in stylish berry colour stripes. Front with polo button placket with logo buttons, puff print with ice sailor artwork and partly emboidered, cosy and warm winter quality inside and outside brushed with a nice handfeel in peach finish, regular fitted shape, Marinepool logo badge at sleeve.