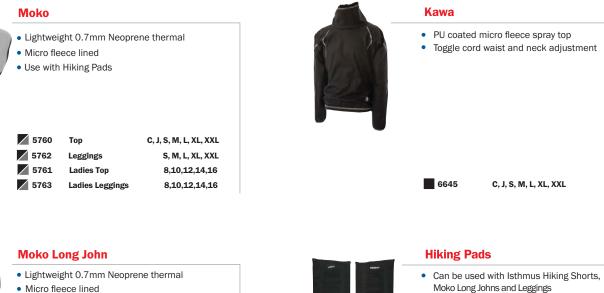

- Moko Long Johns and Leggings
- Soft yet highly durable Neoprene Cordura

3122 Child, S, L