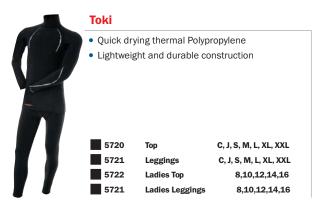

## **ThermaControl Flexible Body Defence**

Combine the best possible durability and support with unsurpassed comfort, style and flexibility.

Crewsaver have developed a range of thermal layers and hiking equipment that will suit all levels and styles of dinghy sailing and will help you enjoy your sport all year round.

Designed to fit closely against your body, the range of thermal layers help enhance your performance by offering increased muscle support and by improving body temperature control.

## **ThermaControl Flexible Body Defence**

Crewsaver's new Dinghy layering system lets you take control of your body temperature and provides maximum flexibility all year round

Create endless combinations that allow you to enjoy your sport all year round. Here are just a few: