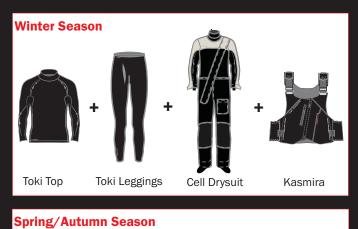

## **ThermaControl Flexible Body Defence**

Crewsaver's new Dinghy layering system lets you take control of your body temperature and provides maximum flexibility all year round

Create endless combinations that allow you to enjoy your sport all year round. Here are just a few: