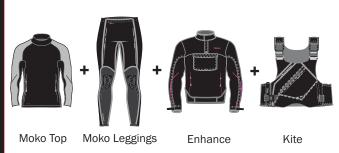

## **ThermaControl Flexible Body Defence**

Crewsaver's new Dinghy layering system lets you take control of your body temperature and provides maximum flexibility all year round

Create endless combinations that allow you to enjoy your sport all year round. Here are just a few: