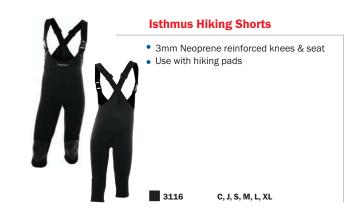

**Hiking Shorts** 

• Use with Hiking Pads

Long John

Ladies Long Johns

C, J, S, M, L, XL, XXL

8,10,12,14,16

5764

5765