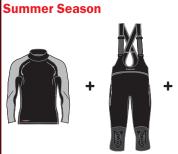

## **ThermaControl Flexible Body Defence**

Crewsaver's new Dinghy layering system lets you take control of your body temperature and provides maximum flexibility all year round

Create endless combinations that allow you to enjoy your sport all year round. Here are just a few: