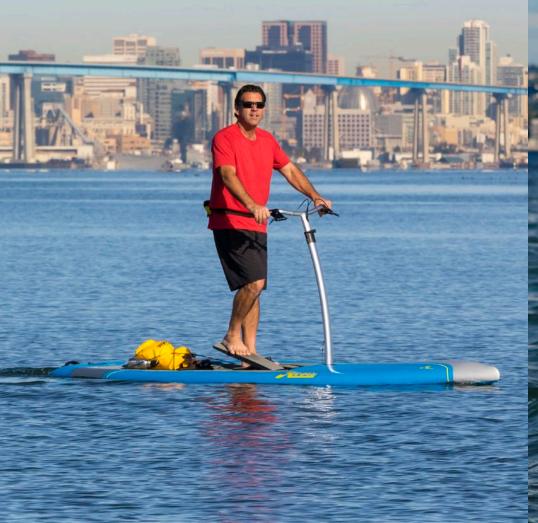

THE ECLIPSE IS AS
INTUITIVE AS WALKING.
JUST JUMP ON
AND CRUISE.

### MIRAGEDRIVE W/ GLIDE TECHNOLOGY

Hobie's world-renowned hands-free MirageDrive propulsion - no paddle needed - has been perfected for the standup world. A natural stepping motion cycles the large topside pedals. The powerful underwater fins efficiently propel the Eclipse forward. Step out at an easy glide, effortlessly power into a headwind or pick it up for an all-out sprint. The Flow Fin 90s fold against the board for shallow water and beach landings. Quick and easy "Click and Go" installation and removal for transport and storage.

#### **QUICK SET ADJUSTABLE HANDLEBAR** AND STEERING CONTROLS

The sleek aluminum alloy handlebar enhances balance and stability. There's no need to hold on tight. The ride is reassuringly solid. Steering is at your fingertips, utilizing familiar and time-tested calipers. Squeeze right, go right. Squeeze left, go left. An adjustable clamp offers infinite handlebar height adjustment from 36 to 43 inches, accommodating a wide range of riders.