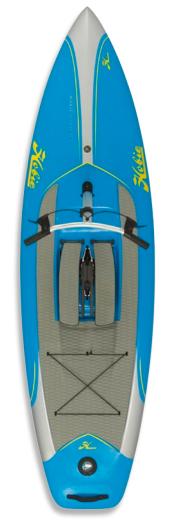

### MIRAGEDRIVE W/ GLIDE TECHNOLOGY

Hobie's world-renowned hands-free MirageDrive propulsion - no paddle needed - has been perfected for the standup world. A natural stepping motion cycles the large topside pedals. The powerful underwater fins efficiently propel the Eclipse forward. Step out at an easy glide, effortlessly power into a headwind or pick it up for an all-out sprint. The Flow Fin 90s fold against the board for shallow water and beach landings. Quick and easy "Click and Go" installation and removal for transport and storage.

#### REMOVABLE KICK-UP RUDDER

The durable rudder offers pinpoint standup steering unique to the Eclipse. Chart a confident course - the Eclipse is equally at your command through tight twists and long straightaways. The rudder kicks up in the shallows to prevent damage; removable in moments for storage and transport. Locks into place as a tracking skeg if you choose to paddle.

#### HIGH-GRIP EVA DECKPADS

The large EVA deckpad provides carefree, high-traction footing and comfortable cushioning for all-day endurance. It extends all the way to the stern to protect the deck. It's also a fine perch for extra gear or the family dog.

#### CARGO BUNGEE®

Take it with you, whether it's a day bag, small pack or even camping gear. Aft deck Bungee tie-downs can also hold a cooler or accessory H-Crate securely in place.

#### **QUICK SET ADJUSTABLE HANDLEBAR** AND STEERING CONTROLS

The sleek aluminum alloy handlebar enhances balance and stability. There's no need to hold on tight. The ride is reassuringly solid. Steering is at your fingertips, utilizing familiar and time-tested calipers. Squeeze right, go right. Squeeze left, go left. An adjustable clamp offers infinite handlebar height adjustment from 36 to 43 inches, accommodating a wide range of riders.

#### QUICK SET HANDLEBAR RECEIVER

When it's time to hit the road or stow the Eclipse, the Adjustable Handlebar is removable in a snap. Drops quickly into place when you're ready for your next trip; cam locks firmly into place. The rudder lines connect in seconds.

#### HIGH STRENGTH ADVANCED HULL DESIGN

The Eclipse harnesses 65 years of Hobie boardsports heritage for its quick and stable displacement hull design. The sleek bow pierces the water, enhancing speed and glide. A square tail and flat bottom add to the board's steady, quiet ride.