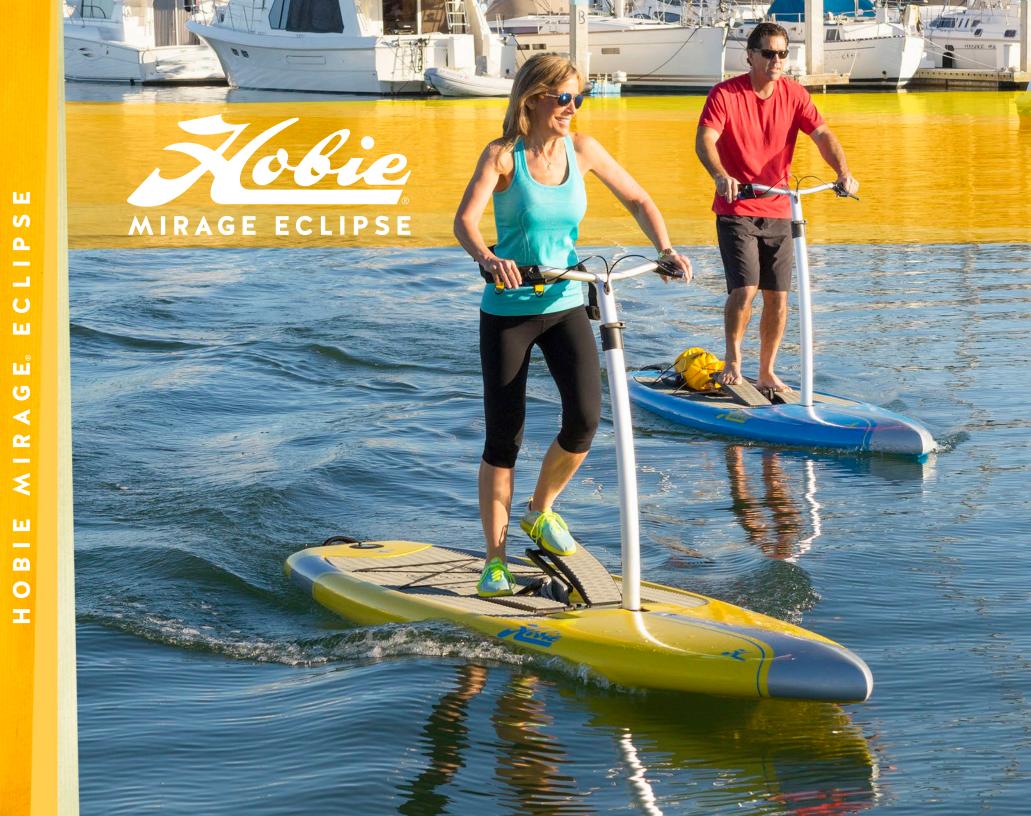

THE ECLIPSE IS AS
INTUITIVE AS WALKING.
JUST JUMP ON
AND CRUISE.

# MIRAGE ECLIPSE

### MIRAGEDRIVE W/ GLIDE TECHNOLOGY

Hobie's world-renowned hands-free MirageDrive propulsion - no paddle needed - has been perfected for the standup world. A natural stepping motion cycles the large topside pedals. The powerful underwater fins efficiently propel the Eclipse forward. Step out at an easy glide, effortlessly power into a headwind or pick it up for an all-out sprint. The Flow Fin 90s fold against the board for shallow water and beach landings. Quick and easy "Click and Go" installation and removal for transport and storage.

#### **QUICK SET ADJUSTABLE HANDLEBAR** AND STEERING CONTROLS

The sleek aluminum alloy handlebar enhances balance and stability. There's no need to hold on tight. The ride is reassuringly solid. Steering is at your fingertips, utilizing familiar and time-tested calipers. Squeeze right, go right. Squeeze left, go left. An adjustable clamp offers infinite handlebar height adjustment from 36 to 43 inches, accommodating a wide range of riders.

#### HIGH STRENGTH ADVANCED HULL DESIGN

The Eclipse harnesses 65 years of Hobie boardsports heritage for its quick and stable displacement hull design. The sleek bow pierces the water, enhancing speed and glide. A square tail and flat bottom add to the board's steady, quiet ride.