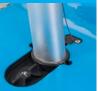

#### REMOVABLE KICK-UP RUDDER

The durable rudder offers pinpoint standup steering unique to the Eclipse. Chart a confident course - the Eclipse is equally at your command through tight twists and long straightaways. The rudder kicks up in the shallows to prevent damage; removable in moments for storage and transport. Locks into place as a tracking skeg if you choose to paddle.