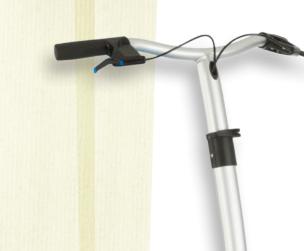

#### **OUICK SET ADJUSTABLE** HANDLEBAR AND STEERING CONTROLS

The sleek aluminum alloy handlebar enhances balance and stability. There's no need to hold on tight. The ride is reassuringly solid. Steering is at your fingertips, utilizing familiar and time-tested calipers. Squeeze right, go right. Squeeze left, go left. An adjustable clamp offers infinite handlebar height adjustment from 36 to 43 inches, accommodating a wide range of riders.

#### QUICK SET HANDLEBAR RECEIVER

When it's time to hit the road or stow the Eclipse, the Adjustable Handlebar is removable in a snap. Drops quickly into place when you're ready for your next trip; cam locks firmly into place. The rudder lines connect in seconds.