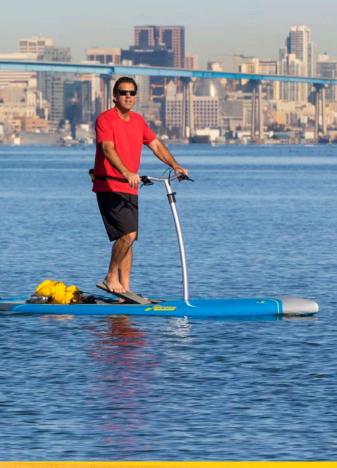

#### MIRAGEDRIVE W/ GLIDE TECHNOLOGY

Hobie's world-renowned handsfree MirageDrive propulsion no paddle needed - has been perfected for the standup world. A natural stepping motion cycles the large topside pedals. The powerful underwater fins efficiently propel the Eclipse

forward. Step out at an easy glide, effortlessly power into a headwind or pick it up for an all-out sprint. The Flow Fin 90s fold against the board for shallow water and beach landings. Quick and easy "Click and Go" installation and removal for transport and storage.

#### HIGH STRENGTH ADVANCED HULL DESIGN

The Eclipse harnesses 65 years of Hobie boardsports heritage for its quick and stable displacement hull design. The sleek bow pierces the water, enhancing speed and glide. A square tail and flat bottom add to the board's steady, quiet ride.