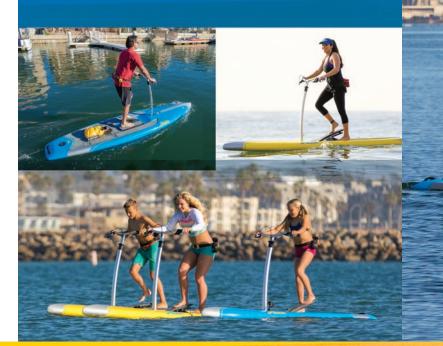

# THE ECLIPSE IS AS INTUITIVE AS WALKING. JUST JUMP ON AND CRUISE.

## MIRAGE ECLIPSE

Stand tall on the water aboard the Eclipse, another setup. Go from the car, the dock or your boat to the

## CHECK OUT THE FEATURES THAT MAKE THE MIRAGE ECLIPSE A ONE OF A KIND WATERCRAFT: