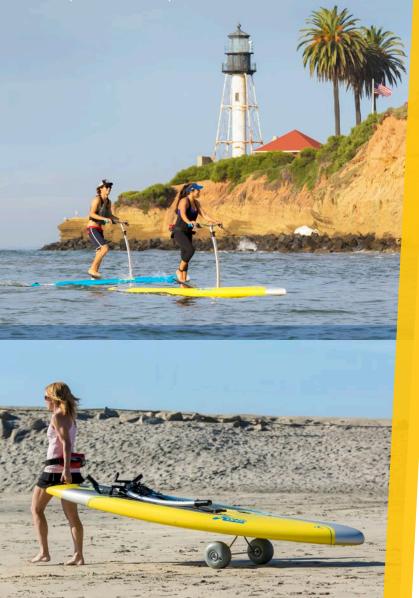

#### **REMOVABLE KICK-UP RUDDER**

The durable rudder offers pinpoint standup steering unique to the Eclipse. Chart a confident course the Eclipse is equally at your command through tight twists and long straightaways. The rudder

kicks up in the shallows to prevent damage; removable in moments for storage and transport. Locks into place as a tracking skeg if you choose to paddle.

#### **OPTIONAL ACCESSORIES**

Protect your Eclipse with a board bag, and make transportation to and from your car to the water a breeze. The cart is available with light duty wheels or sand tires. Attachable cup holder and universal phone mount are available to keep you refreshed and ready to capture every memory.