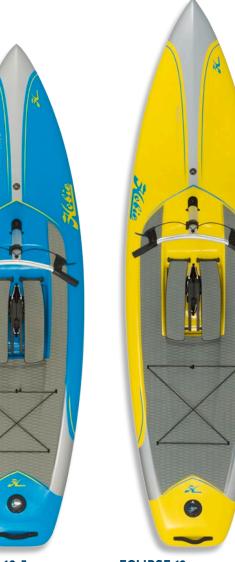

#### ECLIPSE 10.5:

CREW: 1 LENGTH: 10' 6" / 3.2 m WIDTH: 33.5" / 0.85 m CAPACITY\*: 225 lbs / 102 kg FITTED HULL WEIGHT\*: 43.2 lbs / 19.6 kg FULLY RIGGED WEIGHT\*: 54 lbs / 24.5 kg HULL CONSTRUCTION: ACX -Advanced Composite Epoxy \*Refer to website for complete details

#### ECLIPSE 12: CREW: 1

LENGTH: 12' / 3.66 m WIDTH: 35" / 0.89 m CAPACITY\*: 275 lbs / 125 kg FITTED HULL WEIGHT\*: 48 lbs / 21.7 kg FULLY RIGGED WEIGHT\*: 58.9 lbs / 26.7 kg HULL CONSTRUCTION: ACX – Advanced Composite Epoxy \*Refer to website for complete details

# THE ECLIPSE IS AS INTUITIVE AS WALKING. JUST JUMP ON AND CRUISE.

## MIRAGE ECLIPSE

Stand tall on the water aboard the Eclipse, another setup. Go from the car, the dock or your boat to the

## CHECK OUT THE FEATURES THAT MAKE THE MIRAGE ECLIPSE A ONE OF A KIND WATERCRAFT:

#### MIRAGEDRIVE W/ GLIDE TECHNOLOGY

Hobie's world-renowned handsfree MirageDrive propulsion no paddle needed - has been perfected for the standup world. A natural stepping motion cycles the large topside pedals. The powerful underwater fins efficiently propel the Eclipse

forward. Step out at an easy glide, effortlessly power into a headwind or pick it up for an all-out sprint. The Flow Fin 90s fold against the board for shallow water and beach landings. Quick and easy "Click and Go" installation and removal for transport and storage.

#### **REMOVABLE KICK-UP RUDDER**

The durable rudder offers pinpoint standup steering unique to the Eclipse. Chart a confident course the Eclipse is equally at your command through tight twists and long straightaways. The rudder

kicks up in the shallows to prevent damage; removable in moments for storage and transport. Locks into place as a tracking skeg if you choose to paddle.

#### HIGH-GRIP EVA DECKPADS

The large EVA deckpad provides carefree, high-traction footing and comfortable cushioning for all-day endurance. It extends all the way to the stern to protect the deck. It's also a fine perch for extra gear or the family dog.

#### CARGO BUNGEE<sup>®</sup>

Take it with you, whether it's a day bag, small pack or even camping gear. Aft deck Bungee tie-downs can also hold a cooler or accessory H-Crate securely in place.

#### **OUICK SET ADJUSTABLE** HANDLEBAR AND STEERING CONTROLS

The sleek aluminum alloy handlebar enhances balance and stability. There's no need to hold on tight. The ride is reassuringly solid. Steering is at your fingertips, utilizing familiar and time-tested calipers. Squeeze right, go right. Squeeze left, go left. An adjustable clamp offers infinite handlebar height adjustment from 36 to 43 inches, accommodating a wide range of riders.

#### QUICK SET HANDLEBAR RECEIVER

When it's time to hit the road or stow the Eclipse, the Adjustable Handlebar is removable in a snap. Drops quickly into place when you're ready for your next trip; cam locks firmly into place. The rudder lines connect in seconds.

#### HIGH STRENGTH ADVANCED HULL DESIGN

The Eclipse harnesses 65 years of Hobie boardsports heritage for its quick and stable displacement hull design. The sleek bow pierces the water, enhancing speed and glide. A square tail and flat bottom add to the board's steady, quiet ride.