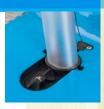

#### **REMOVABLE KICK-UP RUDDER**

The durable rudder offers pinpoint standup steering unique to the Eclipse. Chart a confident course the Eclipse is equally at your command through tight twists and long straightaways. The rudder

kicks up in the shallows to prevent damage; removable in moments for storage and transport. Locks into place as a tracking skeg if you choose to paddle.